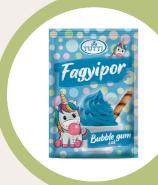

#### **Logistics Data**

Packaging unit

80 g

Packets / Cardboard box

15 pcs

2135893 Punch ice cream powder 80 g