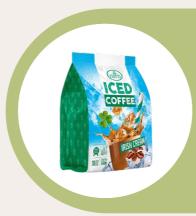

## ICED COFFEE DRINK POWDERS

#### 2716077 Iced Coffee IRISH CREAM TUTTI 10x18 g/bag

#### **Logistics Data**

Packaging unit

180 g

Packets / Cardboard box

12 bags