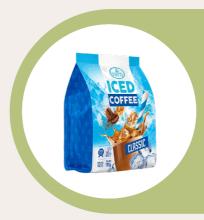

## ICED COFFEE DRINK POWDERS

#### 2712836 Iced Coffee CLASSIC TUTTI 10x18 g/bag

#### **Logistics Data**

Packaging unit

180 g

Packets / Cardboard box

12 bags