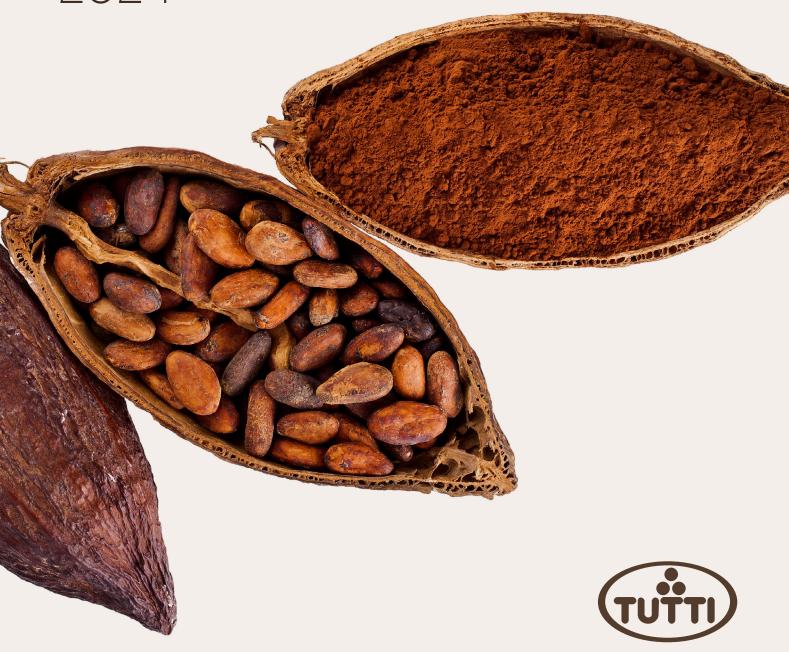

## DUTCH COCOA POWDERS

Dark redish coloured cocoa powders represent high quality with perfect taste for confectionery use and for cocoa drink.